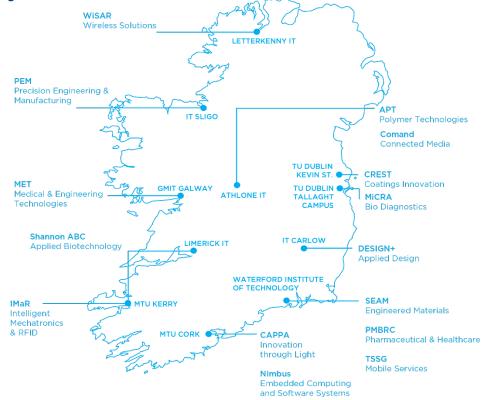

## **Technology Gateways Network**

Delivering Solutions to Industry – an Enterprise Ireland funded network

The **Technology Gateway** at CAPPA is one of 15 gateways funded by Enterprise Ireland around the country, and the only one focused on photonics applications. The gateways have a remit to deliver technology solutions to Irish industry, and the CAPPA gateway is successfully providing photonic solutions for industries in the **Pharmaceutical**, Food & Beverage and Medical Device sectors.

- An open access point for industry to industry-relevant technology expertise
- Technology solutions for the close-to-market needs of Irish industry
- Regionally-based Gateways acting as a portal to the nationwide expertise in the Technology Gateway Network and the wider Irish research infrastructure
- Ongoing development of technology offers guided by an industry-led steering committee